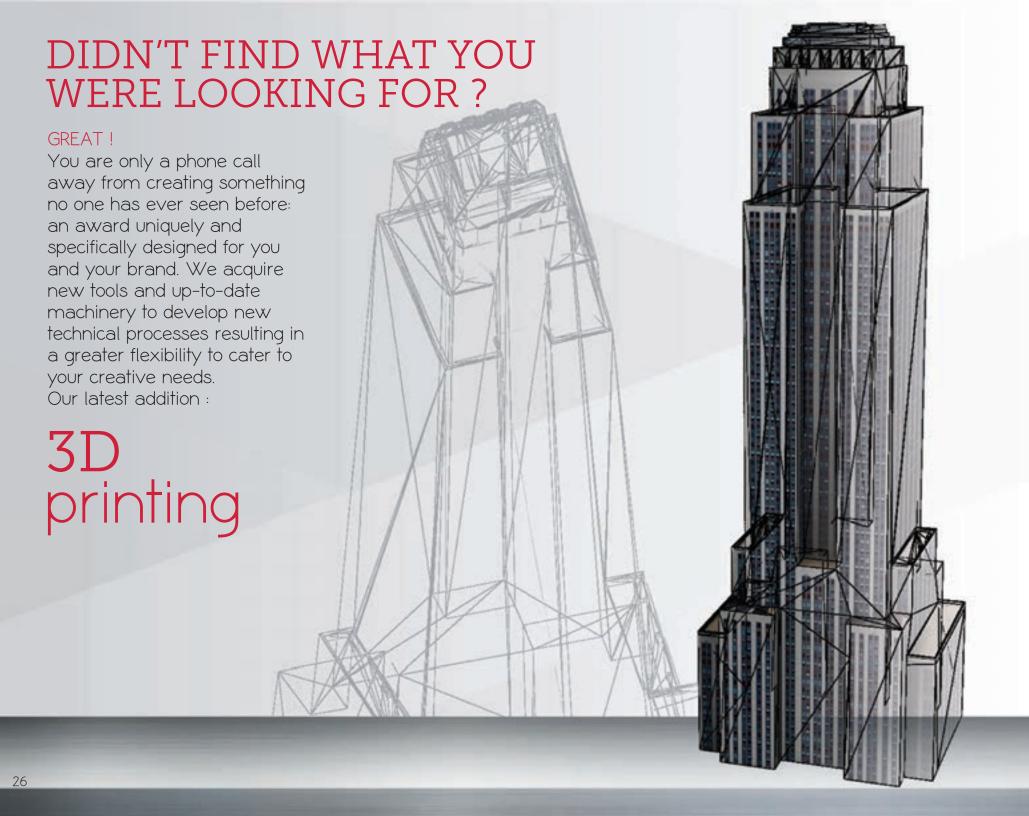

#### WHAT IS IT MADE OF?

With each award being unique, it is important to properly assess the complexity of each design. When it comes to 3D printing, two options are offered: either resin-based or full color.

#### FULL COLOR

Create 3D replicas of simple objects

Possibility to add colored texture on the 3D printing

Finish is porus and striated

Massive objects are solid though thin sections will be fragile

#### **RESIN**

Create 3D replicas of ALMOST anything in 3D

Can capture smaller details with added precision

Can create thinner objects without sacrifing solidity

Can apply transfer prints/decals, sticker or be painted