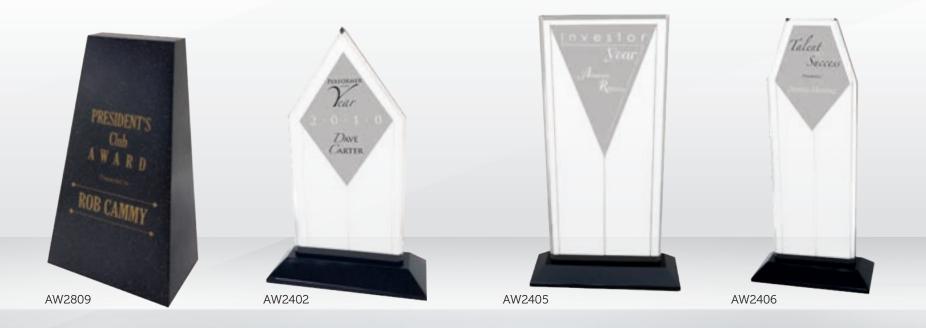

# MIXED MATERIALS AWARD

### LINE

We are known for our acrylic embedment but we also offer a variety of other materials such as glass, granite and aluminum. You can see our complete collection by visiting our website

www.designfrancart.com/catalogue