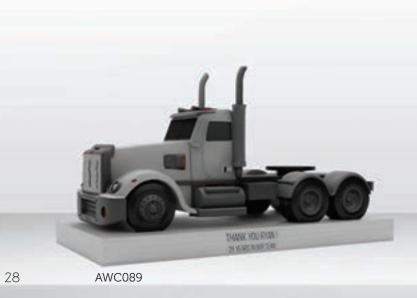

ED base looks stunning.





COLUMBIA PARK PARKLAND,OR



# **SPORTS**

















### WALL PLAQUES

















AWC084



#### WHAT IS IT MADE OF?

With each award being unique, it is important to properly assess the complexity of each design. When it comes to 3D printing, two options are offered: either resin-based or full color.

#### FULL COLOR

Create 3D replicas of simple objects

Possibility to add colored texture on the 3D printing

Finish is porus and striated

Massive objects are solid though thin sections will be fragile

#### **RESIN**

Create 3D replicas of ALMOST anything in 3D

Can capture smaller details with added precision

Can create thinner objects without sacrifing solidity

Can apply transfer prints/decals, sticker or be painted



# 3D PRINTED FULL COLOR









AWC091

# 3D PRINTED RESIN