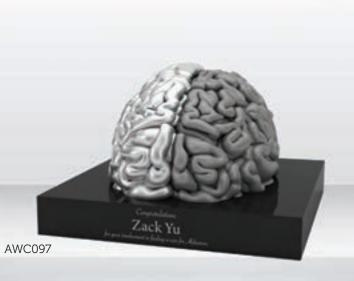

#### WHAT IS IT MADE OF?

With each award being unique, it is important to properly assess the complexity of each design. When it comes to 3D printing, two options are offered: either resin-based or full color.

#### FULL COLOR

Create 3D replicas of simple objects

Possibility to add colored texture on the 3D printing

Finish is porus and striated

Massive objects are solid though thin sections will be fragile

#### **RESIN**

Create 3D replicas of ALMOST anything in 3D

Can capture smaller details with added precision

Can create thinner objects without sacrifing solidity

Can apply transfer prints/decals, sticker or be painted

# 3D PRINTED FULL COLOR

AWC091

# 3D PRINTED RESIN