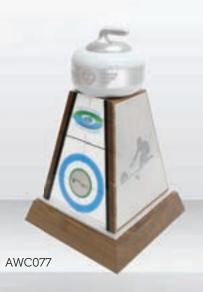

by visiting our website www.designfrancart.com/catalogue





### CREATIVE RECOGNITION AWARDS









### CREATIVE RECOGNITION AWARDS









### SERVICE AWARDS

















AWC072





#### SUBSURFACE ENGRAVING











My Grandma has ears that truly listen
Arms that always hold
A love that's never ending and
a heart made of Gold

We Love you

AWC079





# ADD A LUMINOUS TWIST TO A CLASSIC

You want your recognition awards to shine?
Why not choosing one of our customizable
LED base to light up your acrylic, glass or
crystal awards. They can be corded, cordless,
in acrylic, in aluminum, in wood and can boast
any shape or PMS matched color.

Hint! A sub-surfaced engraved crystal on a customized LED base looks stunning.





COLUMBIA PARK PARKLAND,OR



# **SPORTS**

















### WALL PLAQUES

















AWC084



#### WHAT IS IT MADE OF?

With each award being unique, it is important to properly assess the complexity of each design. When it comes to 3D printing, two options are offered: either resin-based or full color.

#### FULL COLOR

Create 3D replicas of simple objects

Possibility to add colored texture on the 3D printing

Finish is porus and striated

Massive objects are solid though thin sections will be fragile

#### **RESIN**

Create 3D replicas of ALMOST anything in 3D

Can capture smaller details with added precision

Can create thinner objects without sacrifing solidity

Can apply transfer prints/decals, sticker or be painted



# 3D PRINTED FULL COLOR









AWC091

# 3D PRINTED RESIN