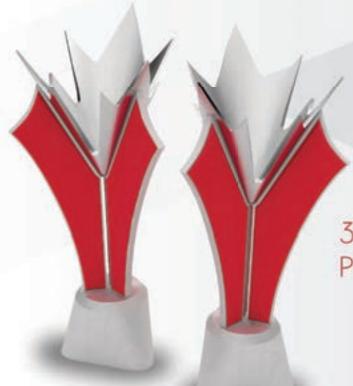

Interrested to learn more about our company and our process? Please scan the following code to visualize our corporate video!

Starting from a hand drawing or a basic idea, our artists will create for you a groundbreaking personnalized award, a 2-D layout and if requested, a 3-D rendering photo to help you visualize the final product.

3D RENDERING PHOTO

TO

REALITY